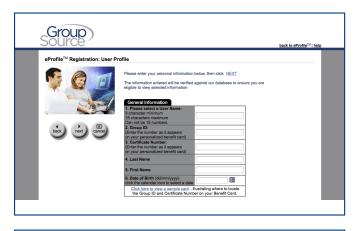

There are several screens to review and click Next to proceed each time. Then you will come to this screen:

Use the information from your oneCard™ to fill in the Group ID and Certificate Number fields. Complete the rest of the information needed on this screen.