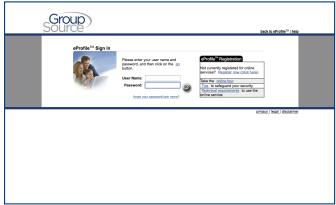

## How do I get an eProfile™ account?

You can access eProfile™ by visiting www.groupsource.ca and having your new oneCard™ ready. Select Login/Booklets and then Plan Member Login from the top bar.

The following screen will appear where you can click on Register Now. (Next time you can just enter your User Name and Password to login to your eProfile™ as you will already be registered)